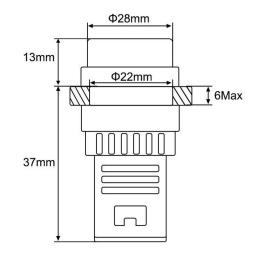

## SECTIONS AND DIMENSIONS

| PRODUCT CODE | DİAMETER (mm) | DESCRIPTION              | COLOUR |
|--------------|---------------|--------------------------|--------|
| 22 – M       | 22            | Led Signal 220V<br>AC-DC | Blue   |