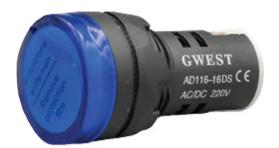

# **PRODUCT DATA SHEET** 22mm DIAMETER LED SIGNAL

## DESCRIPTION

The range uses screw terminals with wire guards for ease of installation and the ability to daisy chain lights into a string. It offers light diffusion in various colors for easy application in different environments.

## SECTIONS AND DIMENSIONS

| PRODUCT CODE | DİAMETER (mm) | DESCRIPTION              | COLOUR |
|--------------|---------------|--------------------------|--------|
| 22 – M       | 22            | Led Signal 220V<br>AC-DC | Blue   |